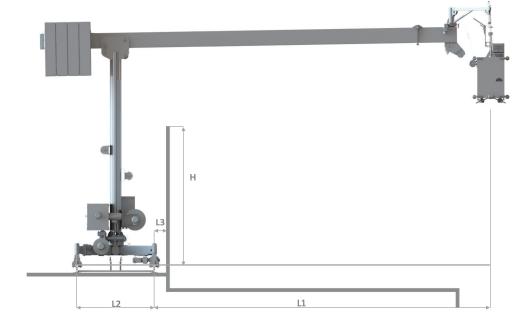

## Specification Sheet

F3000

|                          | F3000                                                                                                                                                                                                                                                                                                                                                                                     |
|--------------------------|-------------------------------------------------------------------------------------------------------------------------------------------------------------------------------------------------------------------------------------------------------------------------------------------------------------------------------------------------------------------------------------------|
| Design Standard          | EN 1808:2015                                                                                                                                                                                                                                                                                                                                                                              |
| Maximum Rated Load       | 300kg                                                                                                                                                                                                                                                                                                                                                                                     |
| Maximum Operating Height | 235m                                                                                                                                                                                                                                                                                                                                                                                      |
| Dimensions               | <b>L1 (max)</b> 13000mm                                                                                                                                                                                                                                                                                                                                                                   |
|                          | <b>L2</b> 1200-1500-1700-2000mm                                                                                                                                                                                                                                                                                                                                                           |
|                          | <b>L3 (min)</b> 350mm                                                                                                                                                                                                                                                                                                                                                                     |
|                          | <b>H (max)</b> 7000mm                                                                                                                                                                                                                                                                                                                                                                     |
| Wire Rope                | 7-8mm Galvanised wire ropes                                                                                                                                                                                                                                                                                                                                                               |
| Crossbar Slew            | ± 90 °                                                                                                                                                                                                                                                                                                                                                                                    |
| Unit Slew                | ± 180 °                                                                                                                                                                                                                                                                                                                                                                                   |
| Cradle Type              | 2m Aluminium Cradle                                                                                                                                                                                                                                                                                                                                                                       |
| Track System             | Front Angle Guide or Twin Track                                                                                                                                                                                                                                                                                                                                                           |
| Standard Features        | <ul> <li>Full galvanised finish</li> <li>Rollers or telescopic wheels on platform</li> <li>BMU Weight max &lt; 10 Tons</li> <li>Install crane capacity required &lt; 2 Tons</li> <li>Standard Safety Features: Hoist over speed device, cradle lower trip bar, ratcheting straps to secure the cradle, lower roller buffers, rubber protection on all corners, lower trip bar.</li> </ul> |